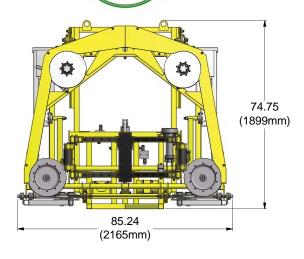

WS configuration allows clamping above or below the cut-line, with in-line or articulating feed operation.

### **Features**

- Reduced set-up, installation, cutting and removal time.
- Small footprint saves deck space.
- ROV compatible.
- Rugged all-steel construction.
- Powerful drive and feed systems.



Diamond Wire Saw - Articulating





Diamond Wire Saw - In-line

### **Operating Weights**

Diamond Wire Saw - Articulating: 1250 lbs (567 kg) Diamond Wire Saw - In-line 1000 lbs (454 kg)



## **DIAMOND WIRE SAW**

#### MACTECH OFFSHORE PORTABLE MACHINING SOLUTIONS



Mactech Diamond Wire Saws are in the final development and initial implementation phase. Dimensions, specifications and operating performance may change from unit as shown.

## Diamond Wire Saw - Articulating Dimensions





# Diamond Wire Saw - In-line Dimensions

24 to 40 Inch Diameter (610mm to 1016mm) Pipe Cutting Capacity