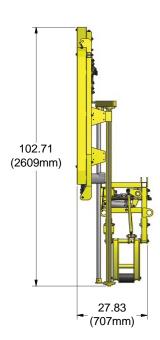

# Diamond Wire Saw - In-line Dimensions

24 to 40 Inch Diameter (610mm to 1016mm) Pipe Cutting Capacity