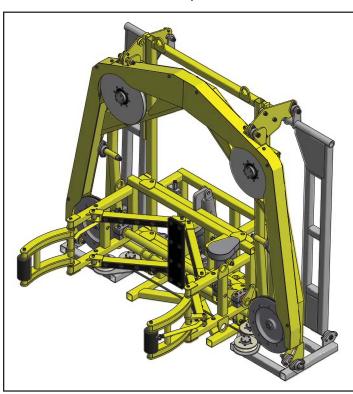

# Introducing Mactech's latest design under development!

The Mactech Diamond Wire Saw is designed for ultimate versatility and restricted space situations. The modular DWS configuration allows clamping above or below the cut-line, with in-line or articulating feed operation.

### **Features**

- Reduced set-up, installation, cutting and removal time.
- Small footprint saves deck space.
- ROV compatible.
- Rugged all-steel construction.
- Powerful drive and feed systems.

Diamond Wire Saw - Articulating