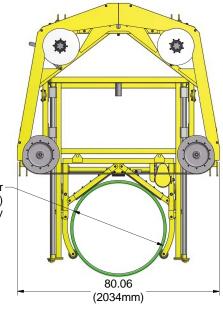

# Diamond Wire Saw - In-line Dimensions

24 to 40 Inch Diameter (610mm to 1016mm) Pipe Cutting Capacity