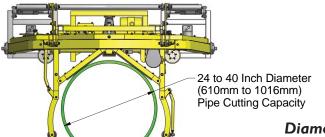

# Diamond Wire Saw - In-line Dimensions

24 to 40 Inch Diameter (610mm to 1016mm) Pipe Cutting Capacity