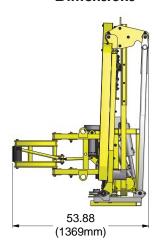

# Diamond Wire Saw - In-line Dimensions

24 to 40 Inch Diameter (610mm to 1016mm) Pipe Cutting Capacity