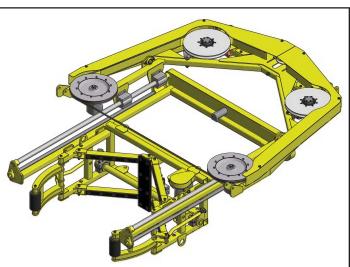

Diamond Wire Saw - In-line

### **Operating Weights**

Diamond Wire Saw - Articulating: 1250 lbs (567 kg) Diamond Wire Saw - In-line 1000 lbs (454 kg)